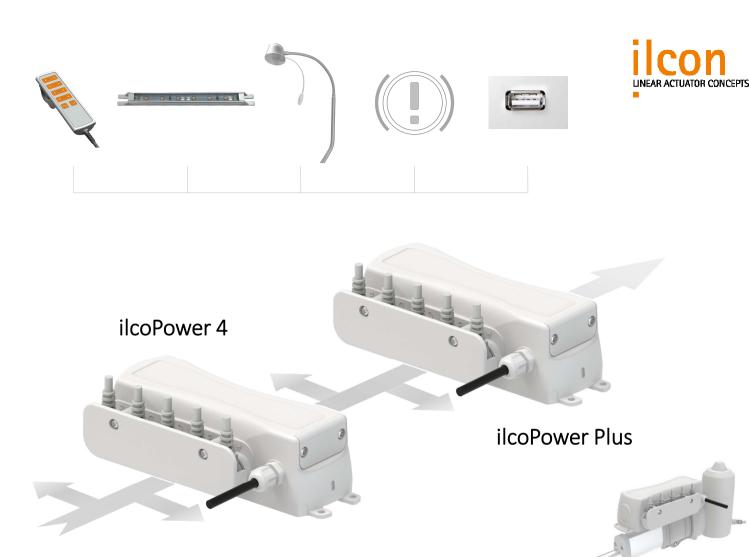

## **Product description**

The ilcoPower 4 Control System and the ilcoPower Plus Connection Box are the perfect combination to control **efficiently** a 4-actuator care-bed system as well as to expand it with expedient accessories.

Supplied by an external switch-mode power supply, the control system is intended to control up to 4 actuators independently.

The connection box allows to flexibly extend basic actuator systems by 5 more channels. These channels can be used to connect further control devices and accessories like underbedlight, reading light, motion sensor or brake alarm.

Different mounting options offers attachment either to an actuator or to the bed structure.

- ✓ Power supply for 110 220 V by an external switch-mode power supply
- ✓ Basic system with 5 channels for 4 actuators and 1 hand control
- ✓ Expandability by an ilcoPower Plus connection box
- 🖌 5 additional channels for further control devices, underbed-light, reading light, motion sensor, brake alarm, usb port
- ✓ All components compliant with IEC 60601-1 (edition 3.1) and water resistant compliant with IPx6 (UL certified)
- ✓ Company certified by EN ISO 9001:2015, 14001:2015, 13485:2016