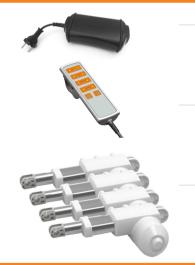

## **Product description**

The ilcoPower 4 Control System and the ilcoPower Plus Connection Box are the perfect combination to control **efficiently** a 4-actuator care-bed system as well as to expand it with expedient accessories.

Supplied by an external switch-mode power supply, the control system is intended to control up to 4 actuators independently.

The connection box allows to flexibly extend basic actuator systems by 5 more channels. These channels can be used to connect further control devices and accessories like underbedlight, reading light, motion sensor or brake alarm.

Different mounting options offers attachment either to an actuator or to the bed structure.

- ✓ Power supply for 110 220 V by an external switch-mode power supply
- ✓ Basic system with 5 channels for 4 actuators and 1 hand control
- ✓ Expandability by an ilcoPower Plus connection box
- 🖌 5 additional channels for further control devices, underbed-light, reading light, motion sensor, brake alarm, usb port
- ✓ All components compliant with IEC 60601-1 (edition 3.1) and water resistant compliant with IPx6 (UL certified)
- ✓ Company certified by EN ISO 9001:2015, 14001:2015, 13485:2016