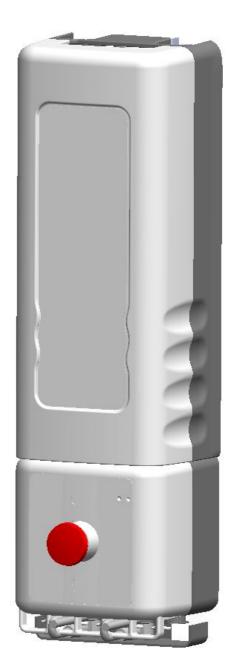

## ilcoEnergy-4.5

Combined with an actuator of the ilcoDrive line, the ilcoEnergy 4.5 offers a battery supplied accumulator power supply for person lifters, which are indispensable in the daily care. Lead-acid gel accumulator 24 V with 4.5 Ah; protection class IPx6; accumulator charging display; acoustic signal against deep discharge; removable batteries; integrated emergency stop switch, universal charging unit.

- Connections for recharge cable, 1 handset ilcoControl, 1 to 2 single actuators ilcoDrive
- Duty cycle max. 10% (max. 2 min. continuous operation followed by 18 min. stop)
- Optional:
  - IPx6w
  - Wall changer
  - Customisation (colour, foils etc.)
  - Capture and storage of all operating data
  - Requirements of standard EN 10535
  - Multistage optical and acoustic warning against deep discharge
  - Integrated charge control with overcurrent limiting and loading indicator
  - Service handset