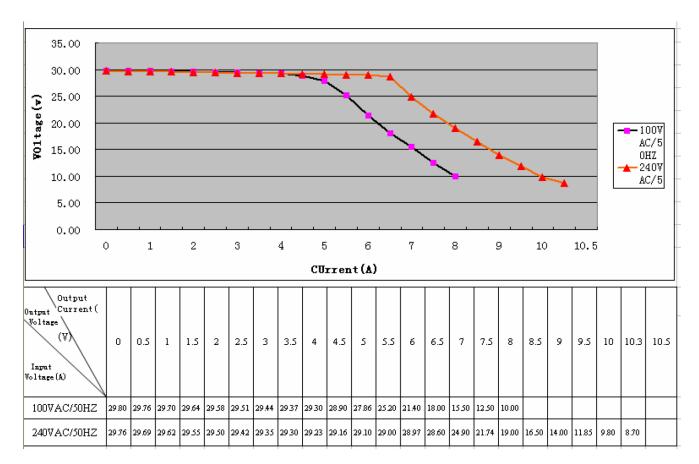

| Level VI    |     |      |
| Type of protection        |                                                             |     | II          |     |      |
| Color:                    | RAL9005 Black                                               |     | black       |     |      |
| Duty cycle                | Max 2 minutes continuous operation followed by 18 min. stop |     | 10          |     | %    |
| Storage temperature       | non-condensing                                              | 0   |             | +40 | °C   |
| Ambient temperature       | non-condensing                                              | +10 |             | +40 | ° C  |
| Approvals                 |                                                             |     | CE, UL, CUL |     |      |

## **Performance**



### **Dimensions**



## **Nameplate**



Order key 408305

Holland, MI 49424

USA