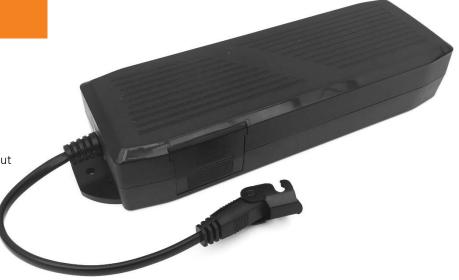

# ilcoPower PS4

#### **Advantages**

Switching power supply with wide range input

Output load up to 7 A for 2min

Input voltage 100-240 V, 50 Hz/60 Hz

Output voltage 29 V

Colour: RAL9005 black

| Product details           |                                                             |     |             |     |      |
|---------------------------|-------------------------------------------------------------|-----|-------------|-----|------|
| Parameter                 | Comments                                                    | Min | Typical     | Max | Unit |
| Supply voltage            |                                                             | 100 |             | 240 | V    |
| Supply frequency          |                                                             | 45  |             | 65  | Hz   |
| Standby power consumption |                                                             |     | Level VI    |     |      |
| Type of protection        |                                                             |     | II          |     |      |
| Color:                    | RAL9005 Black                                               |     | black       |     |      |
| Duty cycle                | Max 2 minutes continuous operation followed by 18 min. stop |     | 10          |     | %    |
| Storage temperature       | non-condensing                                              | 0   |             | +40 | °C   |
| Ambient temperature       | non-condensing                                              | +10 |             | +40 | ° C  |
| Approvals                 |                                                             |     | CE, UL, CUL |     |      |