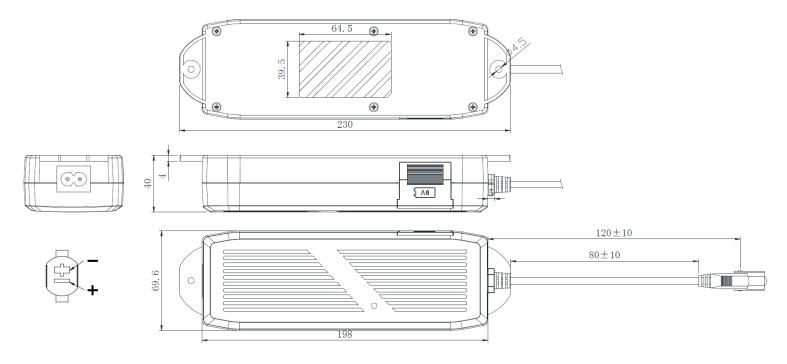

|
| Type of protection        |                                                             |     | II          |     |      |
| Color:                    | RAL9005 Black                                               |     | black       |     |      |
| Duty cycle                | Max 2 minutes continuous operation followed by 18 min. stop |     | 10          |     | %    |
| Storage temperature       | non-condensing                                              | 0   |             | +40 | °C   |
| Ambient temperature       | non-condensing                                              | +10 |             | +40 | ° C  |
| Approvals                 |                                                             |     | CE, UL, CUL |     |      |

## **Performance**



### **Dimensions**



## **Nameplate**



Order key 408305

Holland, MI 49424

USA