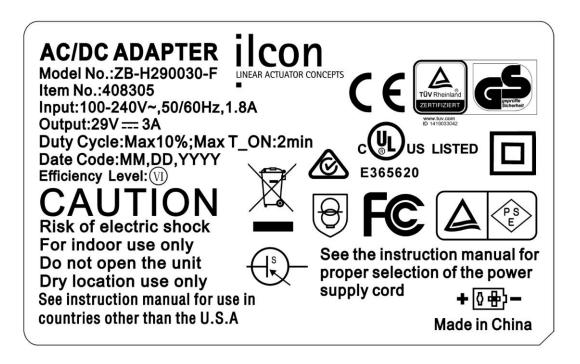

tection        |                                                             |     | II          |     |      |
| Color:                    | RAL9005 Black                                               |     | black       |     |      |
| Duty cycle                | Max 2 minutes continuous operation followed by 18 min. stop |     | 10          |     | %    |
| Storage temperature       | non-condensing                                              | 0   |             | +40 | °C   |
| Ambient temperature       | non-condensing                                              | +10 |             | +40 | ° C  |
| Approvals                 |                                                             |     | CE, UL, CUL |     |      |

## **Performance**



### **Dimensions**



## **Nameplate**



Order key 408305

Holland, MI 49424

USA