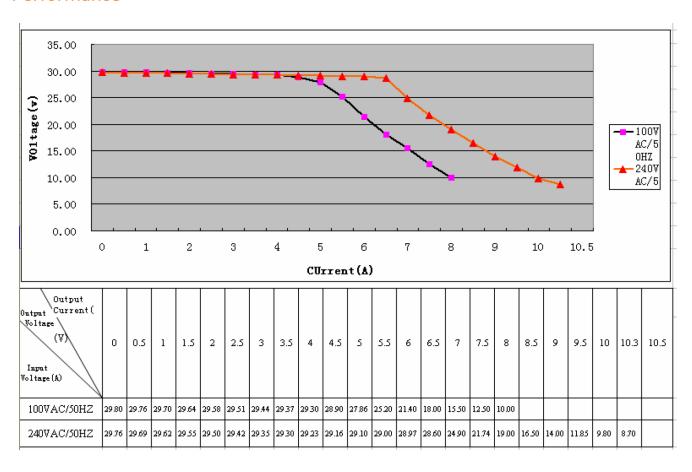

|
| Color:                    | RAL9005 Black                                               |     | black       |     |      |
| Duty cycle                | Max 2 minutes continuous operation followed by 18 min. stop |     | 10          |     | %    |
| Storage temperature       | non-condensing                                              | 0   |             | +40 | ° C  |
| Ambient temperature       | non-condensing                                              | +10 |             | +40 | °C   |
| Housing material          |                                                             |     |             |     |      |
| Approvals                 |                                                             |     | CE, UL, CUL |     |      |

## Dimension drawing



## **Performance**



## Name Plate

## **AC/DC ADAPTER**

Model No.:WP290020-1

Input:100-240V~,50/60Hz,1.6A

Output:29V == 2A

Duty Cycle:Max10%;Max T\_ON:2min

Serial No.:YYMMDDXXXXX

Efficiency Level (VI)

Risk of electric shock Dry location use only

See instruction manual for use in countries

other than the U.S.A

This Class B digital apparatus complies with Canadian ICES-003

This device complies with part 15 of

the FCC rules





















See the instruction manual for proper selection of the power supply cord

Order key 409030