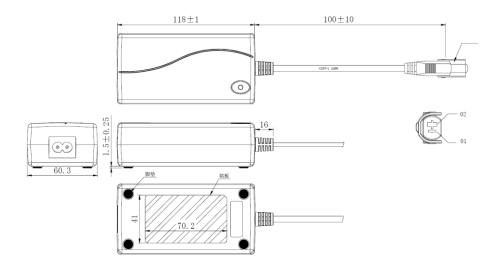

II          |     |      |
| Color:                    | RAL9005 Black                                               |     | black       |     |      |
| Duty cycle                | Max 2 minutes continuous operation followed by 18 min. stop |     | 10          |     | %    |
| Storage temperature       | non-condensing                                              | 0   |             | +40 | ° C  |
| Ambient temperature       | non-condensing                                              | +10 |             | +40 | °C   |
| Housing material          |                                                             |     |             |     |      |
| Approvals                 |                                                             |     | CE, UL, CUL |     |      |

## Dimension drawing



## **Performance**



## Name Plate

## **AC/DC ADAPTER**

Model No.:WP290020-1

Input:100-240V~,50/60Hz,1.6A

Output:29V == 2A

Duty Cycle:Max10%;Max T\_ON:2min

Serial No.:YYMMDDXXXXX

Efficiency Level (VI)

Risk of electric shock Dry location use only

See instruction manual for use in countries

other than the U.S.A

This Class B digital apparatus complies with Canadian ICES-003

This device complies with part 15 of

the FCC rules





















See the instruction manual for proper selection of the power supply cord

Order key 409030