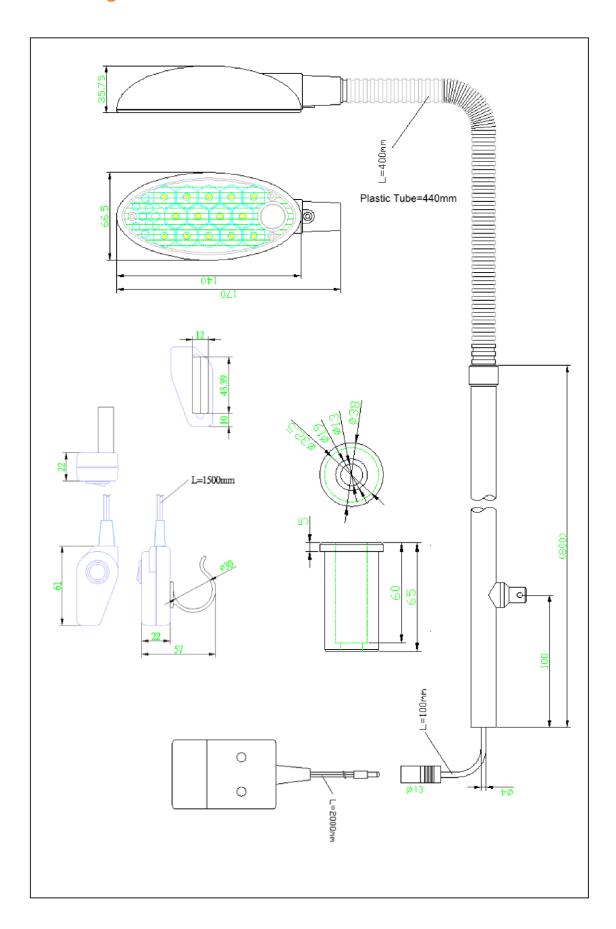

for home-care and hospital



#### **Advantages**

The ILCON reading lamp *ilcoLight R* allows patients and residents to switch on a light without any effort.

A flexible arm is easily adjusted to the right position. The switch has a hook affixed, so that it can be mounted almost anywhere near the bed. The soft LED light does not disturb other residents in the room.

In combination with the ILCON underbed light ilcoLight UB, it provides new solutions for night-time care.

#### **Product details**

Input voltage 100 - 240 V/AC, 50/60 Hz

Output Voltage. 7,5V DC

Power 3W/6VA

Efficiency rating A

Typ of protection II

Protection class IP 22

LED Count 8

Color temperature 5000K

Luminous flux 100 lm

Lifetime LEDs ca. 30000 h

Ambient temperature 0 °C bis +40 °C



## Dimensional drawing



### Dimensional drawing



Order key 407879

USA