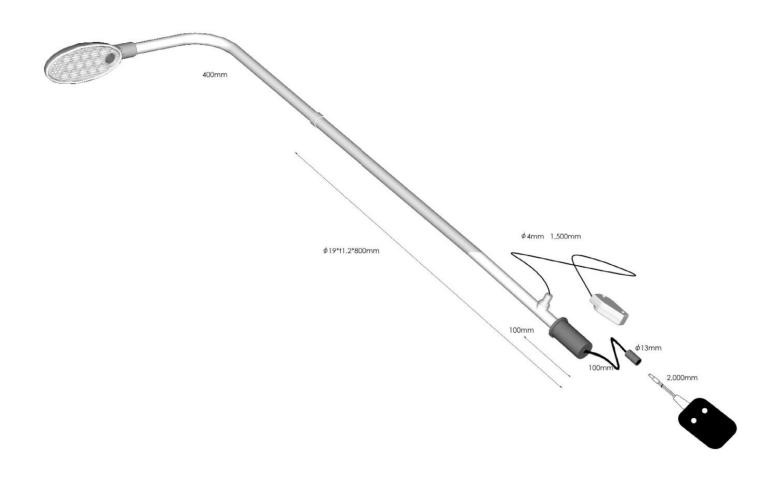

#### **Advantages**

The ILCON reading lamp *ilcoLight R* allows patients and residents to switch on a light without any effort.

A flexible arm is easily adjusted to the right position. The switch has a hook affixed, so that it can be mounted almost anywhere near the bed. The soft LED light does not disturb other residents in the room.

In combination with the ILCON underbed light ilcoLight UB, it provides new solutions for night-time care.

#### **Product details**

Input voltage 100 - 240 V/AC, 50/60 Hz

Output Voltage. 7,5V DC

Power 3W/6VA

Efficiency rating A

Typ of protection II

Protection class IP 22

LED Count 8

Color temperature 5000K

Luminous flux 100 lm

Lifetime LEDs ca. 30000 h

Ambient temperature 0 °C bis +40 °C



## Dimensional drawing



### Dimensional drawing



Order key 407879

USA