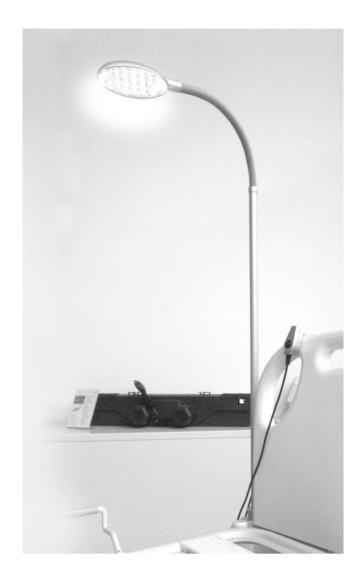

# ilcoLight R

### Fields of application

Reading lamp for home-care and hospital

#### **Advantages**

The ILCON reading lamp *ilcoLight R* allows patients and residents to switch on a light without any effort.

A flexible arm is easily adjusted to the right position. The switch has a hook affixed, so that it can be mounted almost anywhere near the bed. The soft LED light does not disturb other residents in the room.

In combination with the ILCON underbed light ilcoLight UB, it provides new solutions for night-time care.