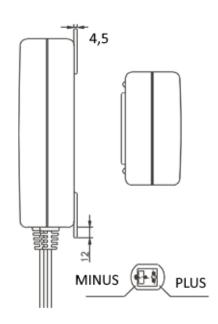

|
|---------------------|----------------|-----|---------|-----|------|
| Parameter           | Conditions     | Min | Typical | Max | Unit |
| Supply voltage      |                | 12V | 24V     | 34V | V    |
| Protection IP       |                |     | IP20    |     |      |
| Type of protection  |                |     | III     |     |      |
| Color               |                |     | RAL9005 |     |      |
|                     |                |     | black   |     |      |
| Storage temperature | non-condensing | 0   |         | +40 | °C   |
| Ambient temperature | non-condensing | +10 |         | +40 | ° C  |
| Housing material    |                |     |         |     |      |
| Approvals           |                |     | CE,UL   |     |      |

# Dimension drawing











### **Attentions**

- Please use the battery pack according to the specification mentioned in the datasheet.
- Please charge the battery at least every 50 days.
- For a brand new product, please connect it to a proper charger until the LED indicator turns red.
- The battery pack is fragile. Please handle with care, and keep it away from heat.

| Charging indication | During charging, the LED indicator will be flashing in red when the battery pack is <28.5V                                                              |  |
|---------------------|---------------------------------------------------------------------------------------------------------------------------------------------------------|--|
|                     | The LED indicator will turn green once the battery pack is fully