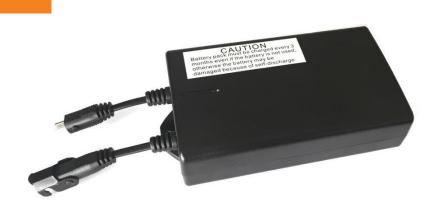

### Power pack

# ilcoEnergy PP18

## Fields of application

For cable free use of your Power Furniture.

Lithium-Ion Battery Power Pack Power. Up to 150 Cycles on single Charge. Charge via standard SMPS or separate charger.

# **Advantages**

- Nominal voltage 25,2 V at 1,8 Ah
- 1800 mAh Capacity
- Protection class III
- Protection type IP20
- Charger: external SMPS
- Overcurrent protection
- Shortcut protection

| Product details     |                |     |         |     |      |
|---------------------|----------------|-----|---------|-----|------|
| Parameter           | Conditions     | Min | Typical | Max | Unit |
| Supply voltage      |                | 12V | 24V     | 34V | V    |
| Protection IP       |                |     | IP20    |     |      |
| Type of protection  |                |     | III     |     |      |
| Color               |                |     | RAL9005 |     |      |
|                     |                |     | black   |     |      |
| Storage temperature | non-condensing | 0   |         | +40 | °C   |
| Ambient temperature | non-condensing | +10 |         | +40 | ° C  |
| Housing material    |                |     |         |     |      |
| Approvals           |                |     | CE,UL   |     |      |