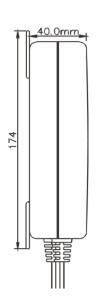

|
|---------------------|----------------|-----|---------|-----|------|
| Parameter           | Conditions     | Min | Typical | Max | Unit |
| Supply voltage      |                | 12V | 24V     | 34V | V    |
| Protection IP       |                |     | IP20    |     |      |
| Type of protection  |                |     | III     |     |      |
| Color               |                |     | RAL9005 |     |      |
|                     |                |     | black   |     |      |
| Storage temperature | non-condensing | 0   |         | +40 | °C   |
| Ambient temperature | non-condensing | +10 |         | +40 | ° C  |
| Housing material    |                |     |         |     |      |
| Approvals           |                |     | CE,UL   |     |      |

# Dimension drawing











### **Attentions**

- Please use the battery pack according to the specification mentioned in the datasheet.
- Please charge the battery at least every 50 days.
- For a brand new product, please connect it to a proper charger until the LED indicator turns red.
- The battery pack is fragile. Please handle with care, and keep it away from heat.

| Charging indication | During charging, the LED indicator will be flashing in red when the battery pack is <28.5V                                                              |  |
|---------------------|---------------------------------------------------------------------------------------------------------------------------------------------------------|--|
|                     | The LED indicator will turn green once the battery pack is ful