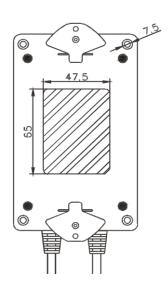

|
|---------------------|----------------|-----|---------|-----|------|
| Parameter           | Conditions     | Min | Typical | Max | Unit |
| Supply voltage      |                | 12V | 24V     | 34V | V    |
| Protection IP       |                |     | IP20    |     |      |
| Type of protection  |                |     | III     |     |      |
| Color               |                |     | RAL9005 |     |      |
|                     |                |     | black   |     |      |
| Storage temperature | non-condensing | 0   |         | +40 | °C   |
| Ambient temperature | non-condensing | +10 |         | +40 | ° C  |
| Housing material    |                |     |         |     |      |
| Approvals           |                |     | CE,UL   |     |      |

# Dimension drawing











### **Attentions**

- Please use the battery pack according to the specification mentioned in the datasheet.
- Please charge the battery at least every 50 days.
- For a brand new product, please connect it to a proper charger until the LED indicator turns red.
- The battery pack is fragile. Please handle with care, and keep it away from heat.

| Charging indication | During charging, the LED indicator will be flashing in red when the battery pack is <28.5V                                                              |  |
|---------------------|---------------------------------------------------------------------------------------------------------------------------------------------------------|--|
|                     | The LED indicator will turn green once the battery pack is f