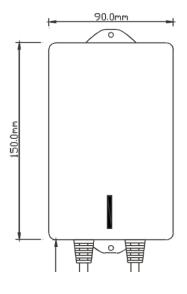

|
|---------------------|----------------|-----|---------|-----|------|
| Parameter           | Conditions     | Min | Typical | Max | Unit |
| Supply voltage      |                | 12V | 24V     | 34V | V    |
| Protection IP       |                |     | IP20    |     |      |
| Type of protection  |                |     | III     |     |      |
| Color               |                |     | RAL9005 |     |      |
|                     |                |     | black   |     |      |
| Storage temperature | non-condensing | 0   |         | +40 | °C   |
| Ambient temperature | non-condensing | +10 |         | +40 | ° C  |
| Housing material    |                |     |         |     |      |
| Approvals           |                |     | CE,UL   |     |      |

# Dimension drawing











### **Attentions**

- Please use the battery pack according to the specification mentioned in the datasheet.
- Please charge the battery at least every 50 days.
- For a brand new product, please connect it to a proper charger until the LED indicator turns red.
- The battery pack is fragile. Please handle with care, and keep it away from heat.

| Charging indication | During charging, the LED indicator will be flashing in red when the battery pack is <28.5V                                                              |  |
|---------------------|---------------------------------------------------------------------------------------------------------------------------------------------------------|--|
|                     | The LED indicator will turn green once the battery pack is